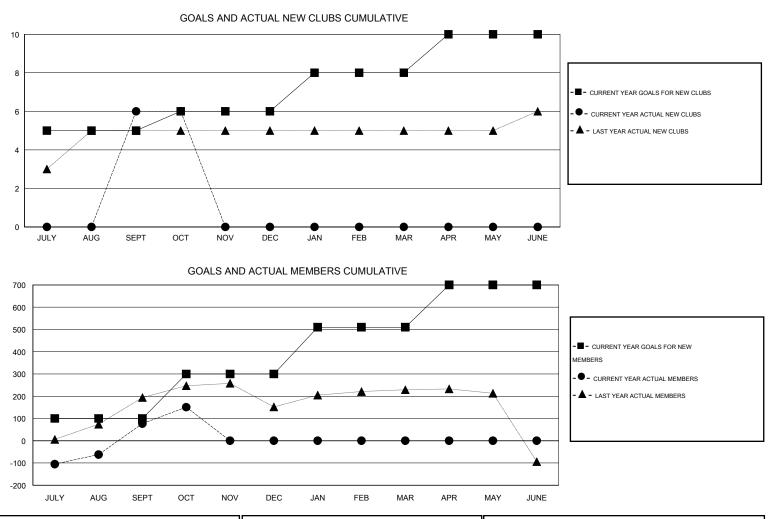

## District 317 A

Results as of: 10/31/2016

| GMT: Mahesh Pasqual |                 |                  | LOC                 | ation INDIA |                                  |      |                                     |                    | GMT CA 6         |  |
|---------------------|-----------------|------------------|---------------------|-------------|----------------------------------|------|-------------------------------------|--------------------|------------------|--|
|                     |                 | Clubs            |                     |             | Members<br>RESULTS FOR 2016-2017 |      |                                     |                    |                  |  |
|                     | F               | RESULTS FOR 2016 | 6-2017              |             |                                  |      |                                     |                    |                  |  |
| QUARTER             | NEW CLU<br>GOAL | B NEW CLUE       | 3S DROPPEL<br>CLUBS |             | QUARTER                          | GOAL | CHARTER AND<br>NEW MEMBERS<br>ADDED | DROPPED<br>MEMBERS | NET<br>GAIN/LOSS |  |
| JULY/AUG/SE         | EPT 5           | 6                | 2                   | 4           | JULY/AUG/SEPT                    | 100  | 329                                 | 252                | 77               |  |
| OCT/NOV/DE          | c 1             | 0                | 0                   | 0           | OCT/NOV/DEC                      | 200  | 88                                  | 14                 | 74               |  |
| JAN/FEB/MAF         | R 2             | 0                | 0                   | 0           | JAN/FEB/MAR                      | 210  | 0                                   | 0                  | 0                |  |
| APR/MAY/JUN         | NE 2            | 0                | 0                   | 0           | APR/MAY/JUNE                     | 190  | 0                                   | 0                  | 0                |  |